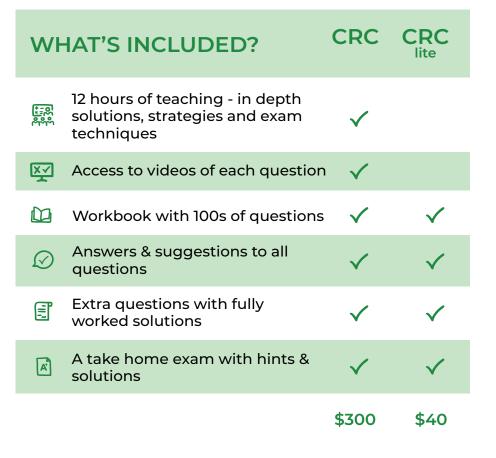

#### PRICING

#### CRC

| Jul         | y CRC                        | \$300 |
|-------------|------------------------------|-------|
| October CRC |                              | \$300 |
|             | Enrol in both<br>(save \$50) | \$550 |

#### **CRC-lite**

Pick up only. (Delivery options available on request)

| July             | \$40                         |      |
|------------------|------------------------------|------|
| October CRC-lite |                              | \$40 |
|                  | Enrol in both<br>(save \$10) | \$70 |